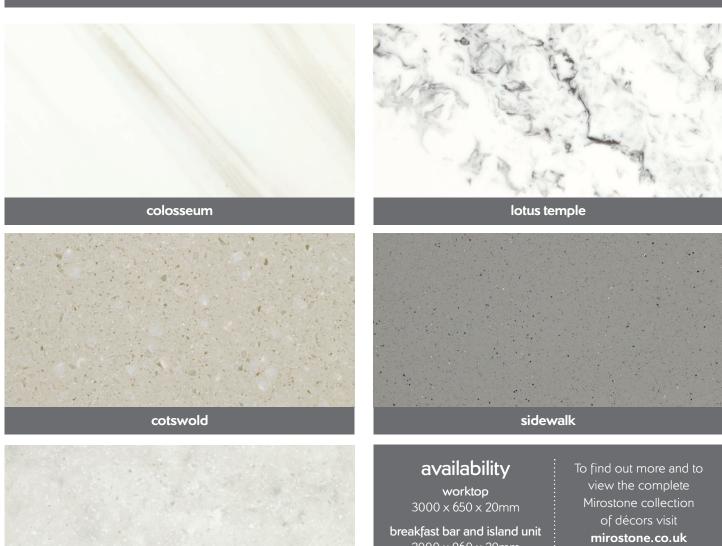

## 5 new décors

## Each of these new décors have been designed to effortlessly complement the colour scheme of your kitchen, bathroom or utility room.

broadway

2000 x 960 x 20mm

splashback 3000 x 760 x 12mm

upstand 3000 x 100 x 12mm