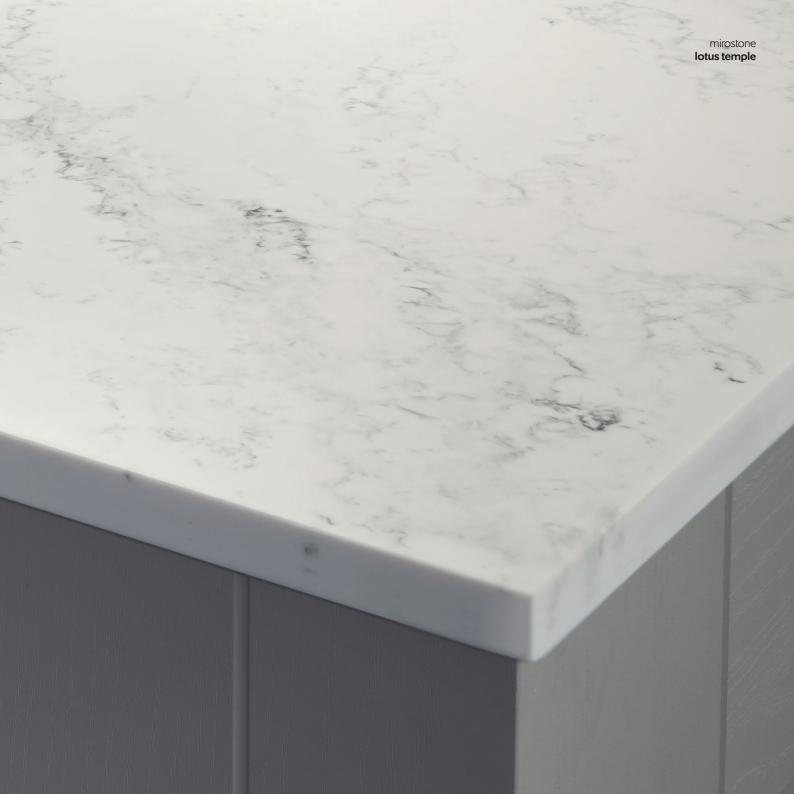

sample scale 1:1

of **colosseum** to show the marble effect over a 3000mm length.

scale 1:20

full worktop image of **broadway** to show the effect over a 3000mm length.

scale 1:20

Mirostone® is a range of versatile surfaces that have all the beauty and feel of natural stone combined with exceptional practicality.