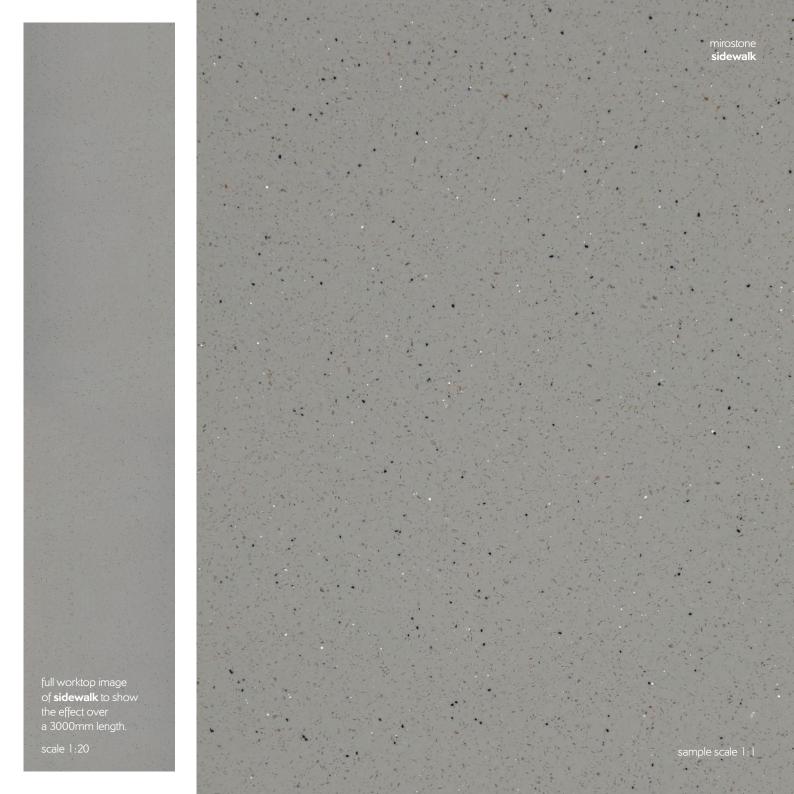

sample scale 1:1

of **colosseum** to show the marble effect over a 3000mm length.

scale 1:20

full worktop image of **broadway** to show the effect over a 3000mm length.

scale 1:20

Mirostone® is a range of versatile surfaces that have all the beauty and feel of natural stone combined with exceptional practicality.