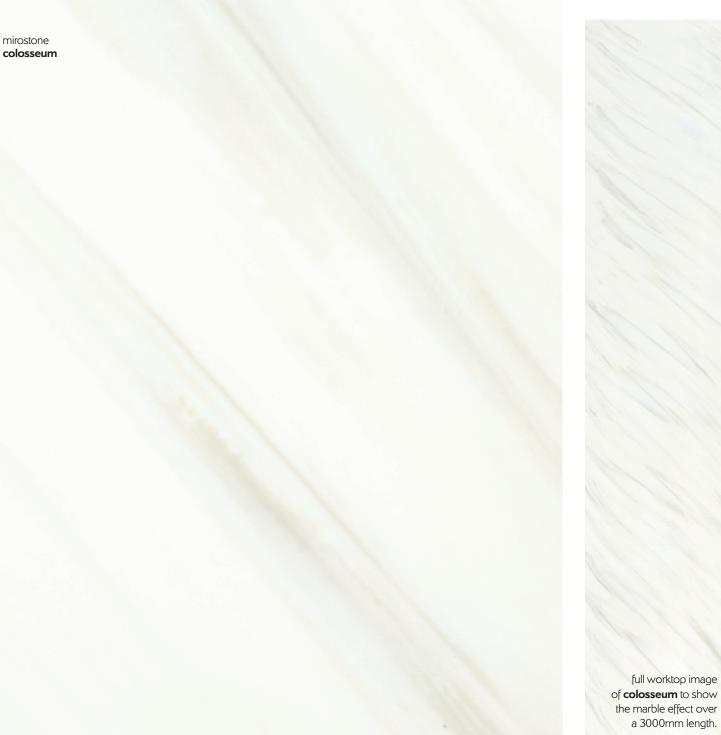

sample scale 1:1

of **colosseum** to show the marble effect over a 3000mm length.

scale 1:20

full worktop image of **broadway** to show the effect over a 3000mm length.

scale 1:20

Mirostone® is a range of versatile surfaces that have all the beauty and feel of natural stone combined with exceptional practicality.