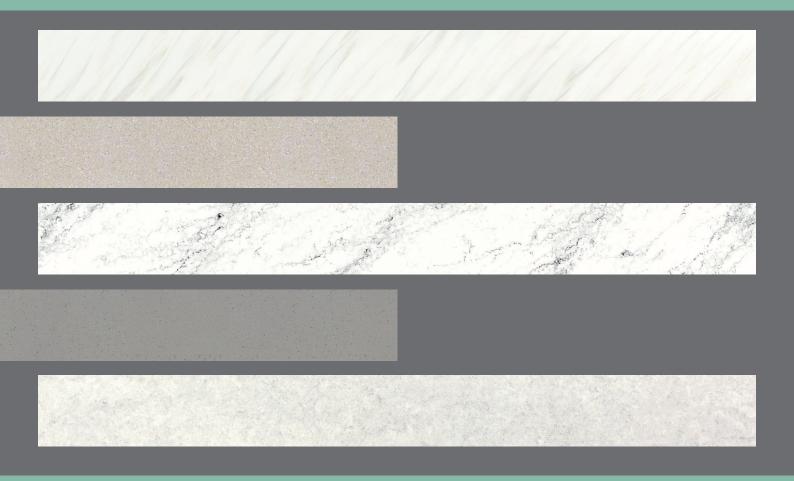

## 5 new décors

## Each of these new décors have been designed to effortlessly complement the colour scheme of your kitchen, bathroom or utility room.

broadway

2000 x 960 x 20mm

splashback 3000 x 760 x 12mm

upstand 3000 x 100 x 12mm