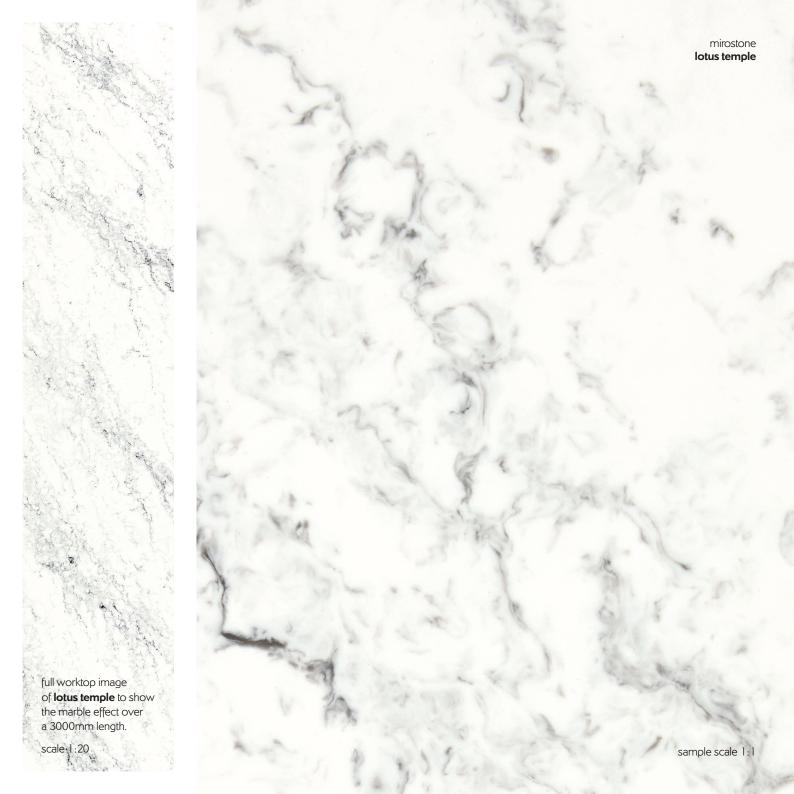

sample scale 1:1

of **colosseum** to show the marble effect over a 3000mm length.

scale 1:20

full worktop image of **broadway** to show the effect over a 3000mm length.

scale 1:20

Mirostone® is a range of versatile surfaces that have all the beauty and feel of natural stone combined with exceptional practicality.