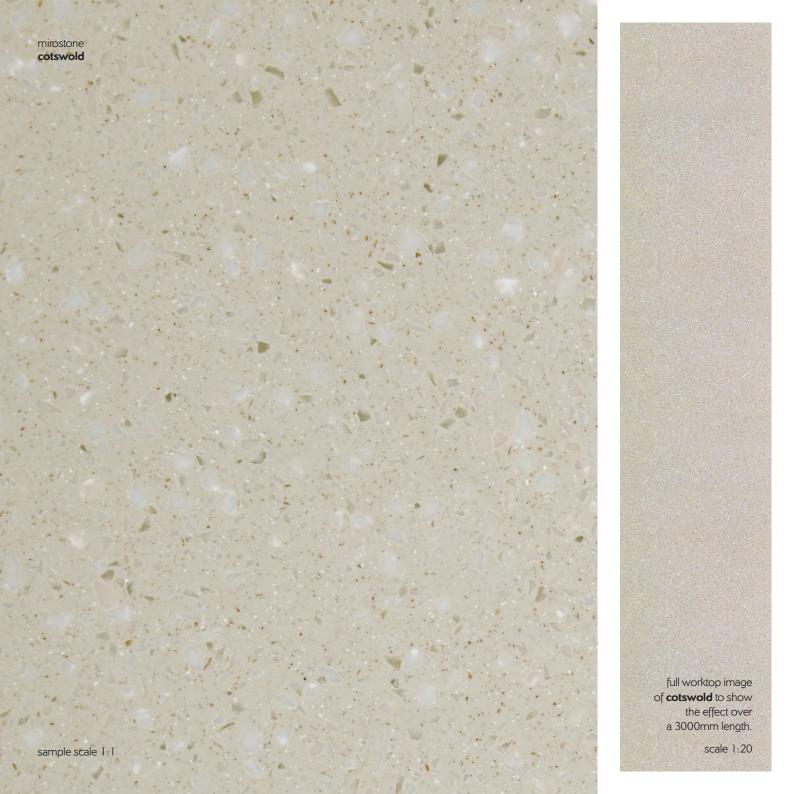

sample scale 1:1

of **colosseum** to show the marble effect over a 3000mm length.

scale 1:20

full worktop image of **broadway** to show the effect over a 3000mm length.

scale 1:20

Mirostone® is a range of versatile surfaces that have all the beauty and feel of natural stone combined with exceptional practicality.