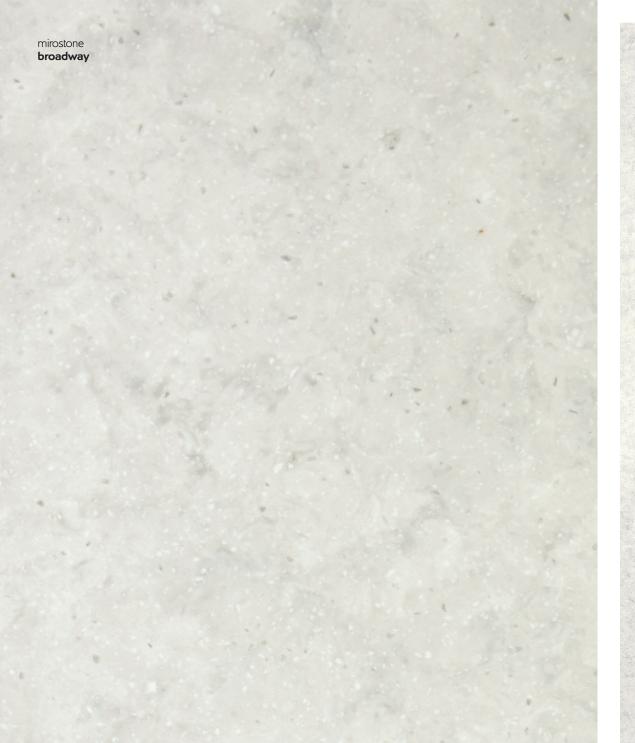

## Each of these new décors have been designed to effortlessly complement the colour scheme of your kitchen, bathroom or utility room.

broadway

2000 x 960 x 20mm

splashback 3000 x 760 x 12mm

upstand 3000 x 100 x 12mm

sample scale 1:1

of **colosseum** to show the marble effect over a 3000mm length.

scale 1:20

full worktop image of **broadway** to show the effect over a 3000mm length.

scale 1:20

Mirostone® is a range of versatile surfaces that have all the beauty and feel of natural stone combined with exceptional practicality.